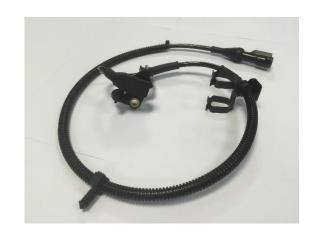

### **O.E Reference**

XR849760

#### **Popular Fitments**

Jaguar S Type RH Rear – Start of range to VIN M45254

#### **Autotec Components Reference**

SAB0740

#### **Quality & Specification**

Sourced from a TS16949 certified manufacturer

Website: www.autoteccomponents.com

Email: sales@autoteccomponents.com