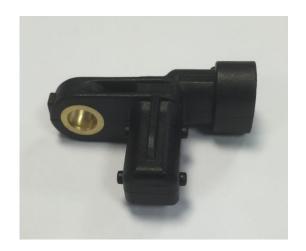

### **O.E Reference**

XR822753

#### **Popular Fitments**

Jaguar S Type Rear – VIN M45255 to end of range Jaguar XK8 (X100) Rear – VIN A30645 to end of range Jaguar XJ (X350) Rear - VIN G00442 to VIN H32732 Jaguar XK (X150) Rear – VIN B00379 to B32752

#### **Autotec Components Reference**

SAB0739

## **Quality & Specification**

Sourced from a TS16949 certified manufacturer

Website: www.autoteccomponents.com

Email: sales@autoteccomponents.com