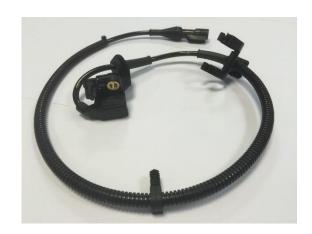

#### **O.E Reference**

XR853277

## **Popular Fitments**

Jaguar S Type LH Rear – Start of range to VIN M45254

#### **Autotec Components Reference**

SAB0739

## **Quality & Specification**

Sourced from a TS16949 certified manufacturer